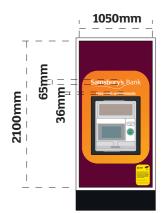

Proposed signage detail 1:50@A3 Digitally printed graphic White text 255/255/255 New plum

Proposed ATM front elevation 1:50@A3

Proposed ATM side cross section 1:50@A3

|  | NOTES | REV                | REVISIONS | DATE     | REV | REVISIONS | DATE                       | RDS/RG       | SH                                          | EAST BOLDON                                                                                                                           | roc                                                                                                                           | Cainabum /a |
|--|-------|--------------------|-----------|----------|-----|-----------|----------------------------|--------------|---------------------------------------------|---------------------------------------------------------------------------------------------------------------------------------------|-------------------------------------------------------------------------------------------------------------------------------|-------------|
|  |       | 1# Initial Layout. |           | 01.06.16 |     |           |                            | DATE         | SCALE                                       | ATM PLANNING PROPOSAL                                                                                                                 | Retail Design Solutions (Consultancy) Ltd                                                                                     | Sainsburys  |
|  |       |                    |           |          |     |           |                            | 01.06.16     | 1:50 @A3                                    | ADDRESS                                                                                                                               | Retail Design Solutions (Consultancy) Limited, The Mill Store,<br>Foundry Lane, Earls Colne, Essex, CO6 258                   |             |
|  |       |                    |           |          |     |           | DRAWING NUMBER 4630G04-ATN | REVISION  1# | 3 STATION TERRACE,<br>EAST BOLDON, NE36 OLJ | Company Registration No: 4378384 Tel -0.1787 224878 Fax - 0.1787 224776 www.cretaildesignsolutions.com info@retaildesignsolutions.com | STORE DEVELOPMENT GROUP, SAINSBURYS SUPERMARKETS LTD 33 HOLBORN, LONDON, EC1N 2HT TELEPHONE: 020 7695 6000 FAX: 020 7695 7610 |             |