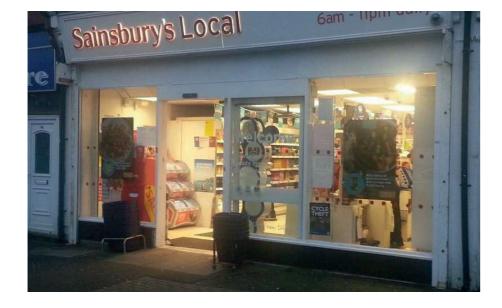

## **East Boldon - ATM Planning Proposal**

Photo of existing

Sainsbury's Local

Sainsbury's Bark

The parameter of the

Proposed external elevation

ATM set into shop front with lozenge surround. New plum vinyl applied internally to glazing.