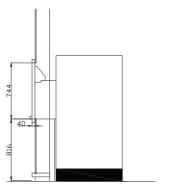

Proposed signage detail 1:50@A3 Digitally printed graphic White text 255/255/255 New plum

Proposed ATM front elevation 1:50@A3

Proposed ATM side cross section 1:50@A3

|  | NOTES | REV                | REVISIONS | DATE     | REV | REVISIONS | DATE                       | RDS/RG       | SH                                          | EAST BOLDON                                                                                                                           | roc                                                                                                                           | Cainabum /a |
|--|-------|--------------------|-----------|----------|-----|-----------|----------------------------|--------------|---------------------------------------------|---------------------------------------------------------------------------------------------------------------------------------------|-------------------------------------------------------------------------------------------------------------------------------|-------------|
|  |       | 1# Initial Layout. |           | 01.06.16 |     |           |                            | DATE         | SCALE                                       | ATM PLANNING PROPOSAL                                                                                                                 | Retail Design Solutions (Consultancy) Ltd                                                                                     | Sainsburys  |
|  |       |                    |           |          |     |           |                            | 01.06.16     | 1:50 @A3                                    | ADDRESS                                                                                                                               | Retail Design Solutions (Consultancy) Limited, The Mill Store,<br>Foundry Lane, Earls Colne, Essex, CO6 258                   |             |
|  |       |                    |           |          |     |           | DRAWING NUMBER 4630G04-ATN | REVISION  1# | 3 STATION TERRACE,<br>EAST BOLDON, NE36 OLJ | Company Registration No: 4378384 Tel -0.1787 224878 Fax - 0.1787 224776 www.cretaildesignsolutions.com info@retaildesignsolutions.com | STORE DEVELOPMENT GROUP, SAINSBURYS SUPERMARKETS LTD 33 HOLBORN, LONDON, EC1N 2HT TELEPHONE: 020 7695 6000 FAX: 020 7695 7610 |             |